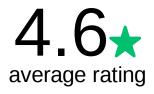

## Q1 How would you rate your overall experience at the 2024 Runner's Den Pancake Run presented by IHOP?

Answered: 429 Skipped: 0

|   | UNSATISFIED | SOMEWHAT<br>SATISFIED | SATISFIED   | MORE THAN SATISFIED | HIGHEST<br>SATISFACTION | TOTAL | WEIGHTED<br>AVERAGE |
|---|-------------|-----------------------|-------------|---------------------|-------------------------|-------|---------------------|
| ☆ | 0.23%<br>1  | 0.47%<br>2            | 5.83%<br>25 | 24.48%<br>105       | 69.00%<br>296           | 429   | 4.62                |