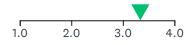

#### Q9 What were your impressions of the Finisher's Medal?

Skipped: 0 Answered: 429

3.3 average rating weighted average

|   | DISAPPOINTING | BELOW<br>AVERAGE | AVERAGE      | ABOVE<br>AVERAGE | EXCELLENT     | TOTAL | WEIGHTED<br>AVERAGE |      |
|---|---------------|------------------|--------------|------------------|---------------|-------|---------------------|------|
| ☆ | 2.10%<br>9    | 2.10%<br>9       | 15.85%<br>68 | 23.78%<br>102    | 56.18%<br>241 | 429   |                     | 3.34 |