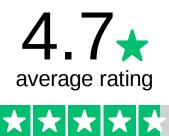

# Q10 How would you rate the new 5K/10K Courses, Parking Plan and Staging Area?

|   | UNSATISFACTORY | LESS THAN<br>SATISFIED | SATISFIED    | VERY<br>SATISFIED | HIGHLY<br>SATISFIED | TOTAL | WEIGHTED<br>AVERAGE |
|---|----------------|------------------------|--------------|-------------------|---------------------|-------|---------------------|
| ☆ | 0.23%<br>1     | 1.63%<br>7             | 11.89%<br>51 | 21.21%<br>91      | 65.03%<br>279       | 429   | 4.49                |