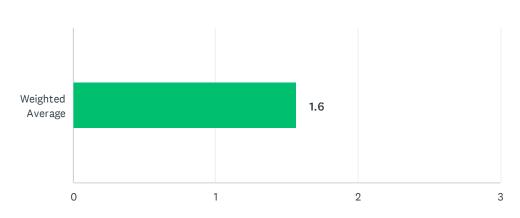

### Q4 At what level were race day activities organized?

Answered: 429 Skipped: 0