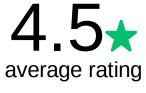

## Q2 How would you rate the event website (www.runnersdenpancakerun.com) in terms of usability and substance?

Answered: 429 Skipped: 0

|   | UNSATISFACTORY | BELOW<br>AVERAGE | AVERAGE      | ABOVE<br>AVERAGE | EXCELLENT     | TOTAL | WEIGHTED<br>AVERAGE |      |
|---|----------------|------------------|--------------|------------------|---------------|-------|---------------------|------|
| ☆ | 0.00%          | 0.00%            | 12.59%<br>54 | 24.48%<br>105    | 62.94%<br>270 | 429   |                     | 4.50 |