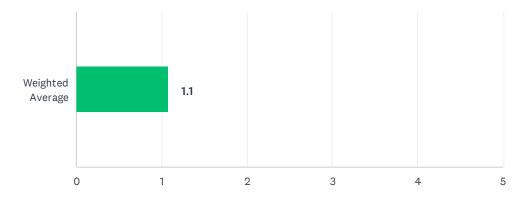

### Q4 At what level were race day activities organized?

Answered: 429 Skipped: 0